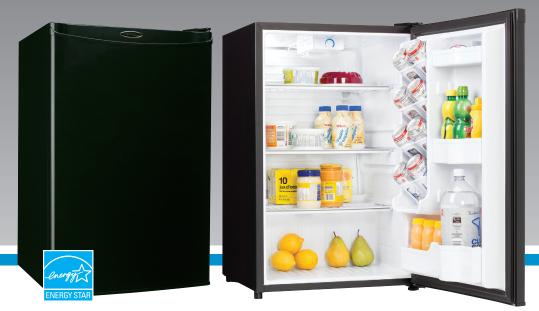

### **Product Features**

Forget running to the kitchen, enjoy the convenience of chilled beverages where they're needed most with our Energy Star® rated Danby Designer® compact all fridge. Boasting a generous capacity of 4.4 cu. ft. (124.6 litres) this counter high model is an efficient way to supplement your refrigerator. It includes our Canstor® beverage dispenser, adjustable door shelves and interior light.

- Large 4.4 cu.ft. (124.6 litres) capacity all refrigerator
- Mechanical thermostat
- Generation III CanStor® beverage dispenser
- Automatic defrost
- 2 <sup>1</sup>/<sub>2</sub> wire shelves for maximum storage versatility
- Tall bottle storage great for large soda bottles
- Adjustable door shelves
- Interior light
- Integrated door handle
- Smooth back design for flush fit against walls
- Annual energy consumption 268 kWh