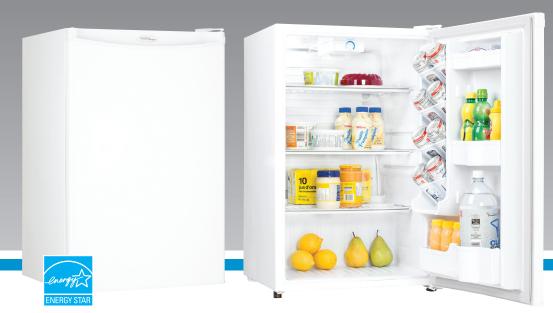

### **Product Features**

Enjoy the convenience of chilled beverages where they're needed most with our Energy Star® rated Danby Designer® compact all fridge. Boasting a generous capacity of 4.4 cu. ft. (124.6 litres) this counter high model is an efficient way to supplement your refrigerator. It includes our Canstor® beverage dispenser, adjustable door shelves and interior light.

- Large 4.4 cu.ft. (124.6 litres) capacity all refrigerator
- Mechanical thermostat
- Generation III CanStor® beverage dispenser
- Automatic defrost
- 2 <sup>1</sup>/<sub>2</sub> wire shelves for maximum storage versatility
- Tall bottle storage great for large soda bottles
- Adjustable door shelves
- Interior light
- Integrated door handle
- Smooth back design for flush fit against walls
- Annual energy consumption 268 kWh