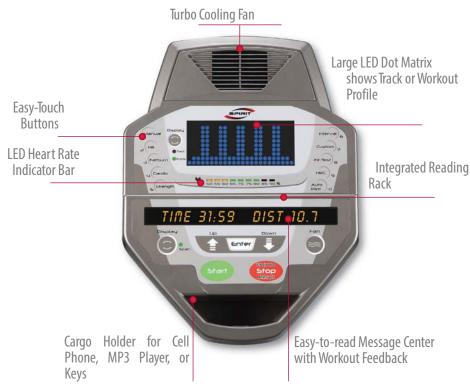

## **CE800**

Elliptical

Large Blue-LED Matrix Window w/ 20-Character LED Message Center, Separate LED Heart Rate Bar, and Integrated Reading Rack

2 Heart Rate (Standard & Auto Pilot), Hill, Fat Burn, Cardio, Strength, Interval, Custom, Fit Test and Manual

Time, Distance, Calories, Watts, Speed, RPM, Pulse, METs

Single Turbo Cooling Fan

Telemetric and Contact

40

Integrated Generator w/ 13.5 kg Flywheel

Heavy-Gauge High-Strength Steel w/ Durable Powder-Coat paint

20"

Self-Generating

78" x 28" x 67"

245 lbs.

450 lbs.

Frame: Lifetime Electronics & Parts: 5 Years Labor: 2 years

The **CE800** console is easy to use and boasts ample easy-to-read motivational information. A quick touch of the fan button and your clients will be cooled by a turbo powered fan.

Touch the upper "Display" button to view the workout in either a Track or Workout profile on the large LED Matrix. There are 10 different programs to keep the user motivated, from Heart Rate to Strength to Fat Burn; most have 40 resistance levels. The *CE800* features a Fit Test program, or the user can simply push "Start" and begin their workout. A convenient cargo holder offers storage for a cell phone or room keys.