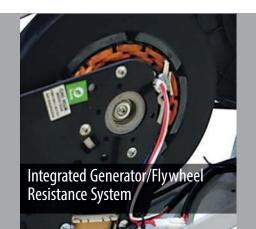

## COMMERCIAL ELLIPTICAL FEATURES

- Extra-Smooth 20" Stride Length
- Integrated Generator/Flywheel Resistance System
- Heavy-Gauge Steel Frame
- Durable Powder-Coated Paint

- Easy-To-Use Console with 40 Resistance Levels
- Contact & Telemetric Heart Rate
- Commercial Warranty

The **CE800** Commercial Elliptical is designed for the commercial environment, from its heavy-gauge steel frame to its durable powder-coat paint. The extrasmooth feel of the **CE800** comes from the combination of our ergonomically positioned foot pedals, 20" stride length, and our perfectly balanced generator/flywheel system. This combination, along with the easy-to-use console, will keep your clients happy workout after workout.

Time, Distance, Calories, Watts, Speed, RPM, Pulse, METs

Single Turbo Cooling Fan

Telemetric and Contact

40

Integrated Generator w/ 13.5 kg Flywheel

Heavy-Gauge High-Strength Steel w/ Durable Powder-Coat paint