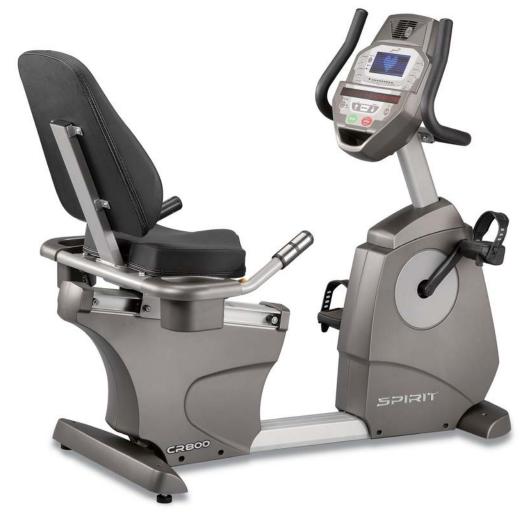

## COMMERCIAL SEMI-RECUMBENT BIKE

The **CR800** Commercial Semi-Recumbent Bike is the perfect bike for the commercial environment. The step-thru design makes it easy for your clients to get on the bike, and the easy-adjust seat allows them to find the most comfortable position. The console offers multiple programs, most with 40 levels of resistance and enough feedback information to make sure your clients never grow bored of the **CR800**. The extra-smooth ride comes from the perfect gearing and the integrated generator/flywheel system. It's all in the details.