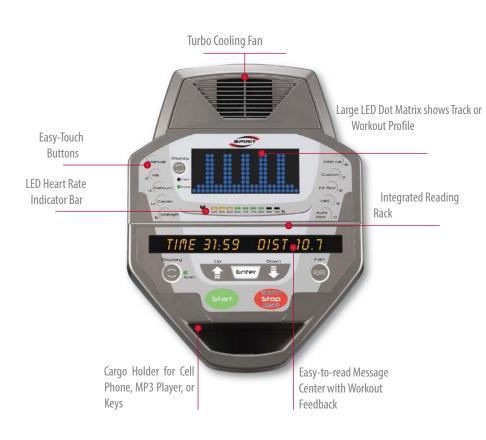

Frame: Lifetime Electronics & Parts: 5 Years Labor: 2 years

The **CR800** console is easy to use and full of easy-to-read motivational information. A quick touch of the fan button and your clients are being cooled by a turbo-powered fan.

Touch the upper "Display" button to view the workout in either a Track or Workout profile on the large LED Matrix. There are 10 different programs to keep the user motivated, from Heart Rate to Strength to Fat Burn; most have 40 resistance levels. The *CR800* features a Fit Test program, or the user can simply push "Start" and begin their workout. A convenient cargo holder offers storage for a cell phone or room keys.