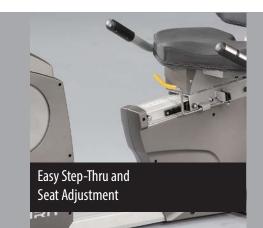

The **CR800** Commercial Semi-Recumbent Bike is the perfect bike for the commercial environment. The step-thru design makes it easy for your clients to get on the bike, and the easy-adjust seat allows them to find the most comfortable position. The console offers multiple programs, most with 40 levels of resistance and enough feedback information to make sure your clients never grow bored of the **CR800**. The extra-smooth ride comes from the perfect gearing and the integrated generator/flywheel system. It's all in the details.

> Durable Commercial-Grade Seat

Aluminum with 12 Easy-Adjust Positions

Multi-Grip Position

**Dual-Width Self-Balancing** 

Self-Generating

57" x 30" x 51"

145 lbs.

450 lbs.