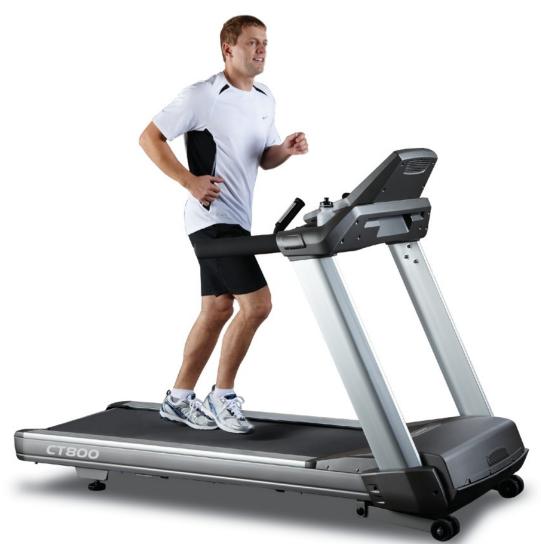

## CT800 Treadmill

The *CT800* is stout and extremely durable, weighing in at over 350 lbs. The combination of the heavy duty steel frame and aluminum console masts & side rails make it comparable to treadmills at much higher price points in the commercial market. The large workout area makes this model very appealing to walkers and runners.

Other design elements include:

- A bright, Tri-color LED console whose programming is very similar to our other C series consoles
- Quick Speed and Incline keys to save time and make your clients workouts more efficient
- Contact and wireless heart rate options to help keep clients in their safe & effective zone
- Dual drive motor cooling fans to protect and extend the life of the motor and control board
- Low maintenance, hard wax deck system provides hassle free use for thousands of miles
- A spacious 22"x 60" workout area to accommodate tall individuals
- A Habasit® Commercial Belt to lessen the impact of the foot strikes

The CT800 features convenient adjustments and monitoring, critical feedback such as actual Heart Rate and % of projected max, and creative programs including a Fit Test utilizing the Gerkin Protocol. All of these attributes make it a great addition to any commercial environment.

As with any product, a major importance is the user interface. We focused on making everything easily accessible and comfortable: dual storage trays for beverages, keys, or MP3 players, ergonomically friendly pulse grip posts for a more natural hand position, and a Turbo cooling fan to keep your clients cool and encourage them to workout longer.

A quick press of a button and your clients are off on a walk, a run, or one of the many specialized workouts. Our large, easy-to-read console gives them constant feedback from calories to distance to time.