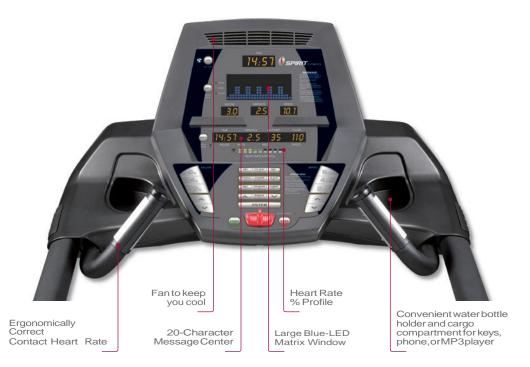

As with any product, a major importance is the user interface. We focused on making everything easily accessible and comfortable: dual storage trays for beverages, keys, or MP3 players, ergonomically friendly pulse grip posts for a more natural hand position, and a Turbo cooling fan to keep your clients cool and encourage them to workout longer.

A quick press of a button and your clients are off on a walk, a run, or one of the many specialized workouts. Our large, easy-to-read console gives them constant feedback from calories to distance to time.

## **Equipment Specifications**

CONSOLE Large Blue-LED Matrix w/ 4 Separate LED Info Windows, a 20-Character

LED Message Center, LED Heart Rate Bar, & an Integrated Reading Rack

PROGRAMS Manual, Interval, 5k, Hill, Fat Burn, Cardio, Fit Test, 2 HR, Custom

HEART RATE Contact & Telemetric (Chest strap sold separately)

SPEED/INCLINE 0.5 - 12 mph/0 - 15%

DRIVE MOTOR 4.0 hp DC Drive w/ Grade H Insulation

DECK 1"Phenolic, Reversible, Double-Sided, Wax-Coated

BELT 22" x 60", Habasit® Commercial, Multi-Ply