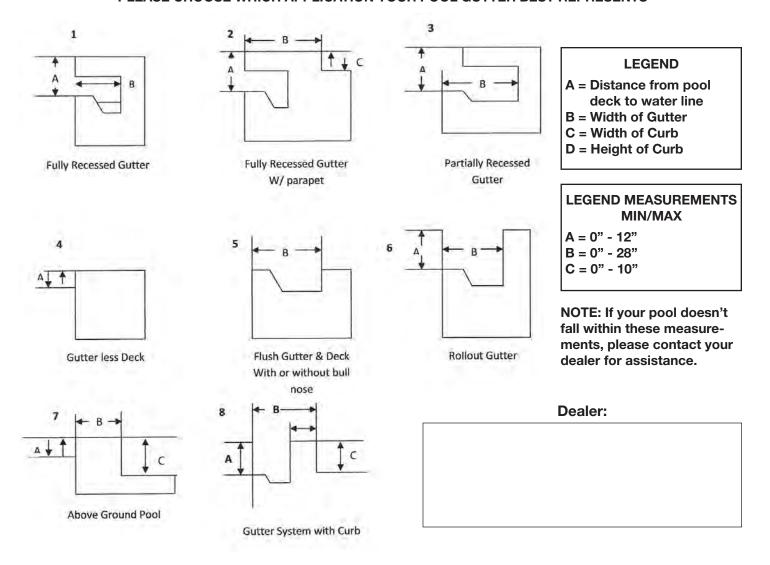

## LIFT CONFIGURATOR

### PLEASE CHOOSE WHICH APPLICATION YOUR POOL GUTTER BEST REPRESENTS