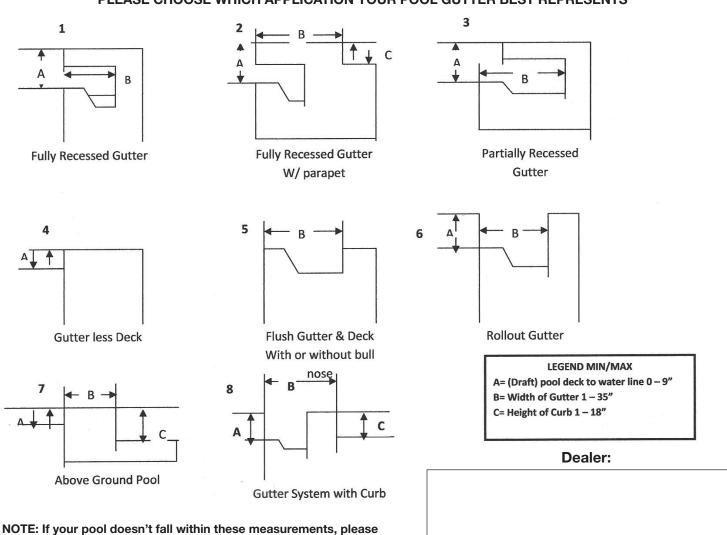

### R-450R DECK CONFIGURATOR ROTATIONAL SERIES LIFTS

### PLEASE CHOOSE WHICH APPLICATION YOUR POOL GUTTER BEST REPRESENTS