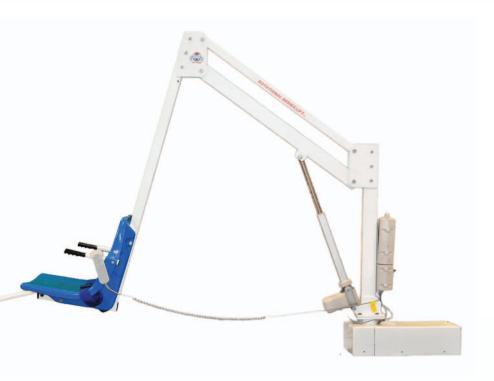

## R-450R

#### Standard Features

- ADA Compliant Pool Lift
- Stainless Steel Construction
- Powder Coat Finish
- Lift Capacity 450 lbs.
- Battery Powered 24 volt system
- User Friendly controls
- Lifetime Structural Warranty
- Arm Rests
- Foot Rest
- Safety Seat Belt
- UPS Packaging for easy shipping
- Can be used for spas and pools
- Key Lock Out System (Patent Pending)
- UV Resistant
- Includes Battery Charging Station
- Sleeve Anchor System (Optional)
- Rotates to the right 90 degrees or to the left 90 degrees
- R-450R is designed to extend up to 35 inches over a gutter to place the user comfortably in the water
- From deck height will clear up to an 18 inch obstacle