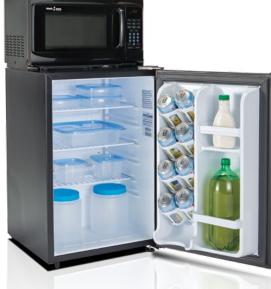

### **Refrigerator Features:**

- Annual energy consumption 228 kWh
- 2.6 cu. ft. (72.98 liters) capacity all refrigerator
- Automatic defrost
- CanStor® beverage dispenser
- 2 full and 1 half shelves for maximum storage versatility
- 2 liter bottle storage
- Reversible door hinge

# Microwave Features:

- 0.7 cu. ft. (20 liters) capacity
- 700 watts of cooking power
- · Simple one touch cooking for 6 popular uses (popcorn, potato, pizza, beverage, dinner plate, and reheat)
- 3 specialty programs (cook by weight, defrost by weight, speed defrost)
- Microwave display panel in **English or French**
- Easy to read LED timer/clock