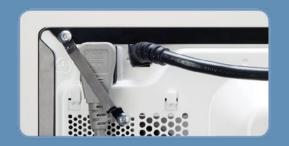

# **NEW** One-Plug-to-the-Wall **Operations with 3 Minute Delay**

Saves valuable outlet space and ensures less wear and tear on the refrigerator's compressor